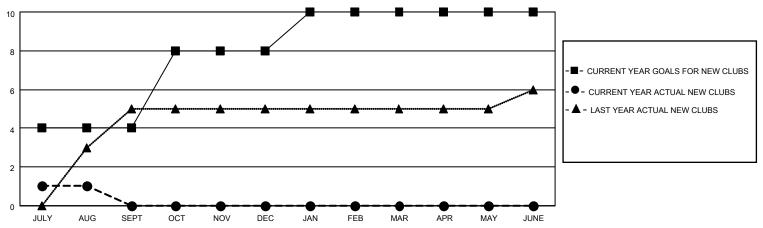

## GOALS AND ACTUAL NEW CLUBS CUMULATIVE

## LOCATION INDIA District 324A3 Results as of: 8/31/2020

| Clubs         |               |             |               | Members               |                        |                         |                                                    |  |  |
|---------------|---------------|-------------|---------------|-----------------------|------------------------|-------------------------|----------------------------------------------------|--|--|
|               | RESULTS FOR   | R 2020-2021 |               | RESULTS FOR 2020-2021 |                        |                         |                                                    |  |  |
| QUARTER       | NEW CLUB GOAL | NEW CLUBS   | DROPPED CLUBS | QUARTER MEME          | BER GROWTH NET<br>GOAL | MEMBER GROWTH<br>ACTUAL | DROPPED<br>MEMBERS ACTUAL<br>(including transfers) |  |  |
| JULY/AUG/SEPT | 4             | 1           | 1             | JULY/AUG/SEPT         | 10                     | 156                     | 59                                                 |  |  |
| OCT/NOV/DEC   | 4             | 0           | 0             | OCT/NOV/DEC           | 10                     | 0                       | 0                                                  |  |  |
| JAN/FEB/MAR   | 2             | 0           | 0             | JAN/FEB/MAR           | 20                     | 0                       | 0                                                  |  |  |
| APR/MAY/JUNE  | 0             | 0           | 0             | APR/MAY/JUNE          | 0                      | 0                       | 0                                                  |  |  |