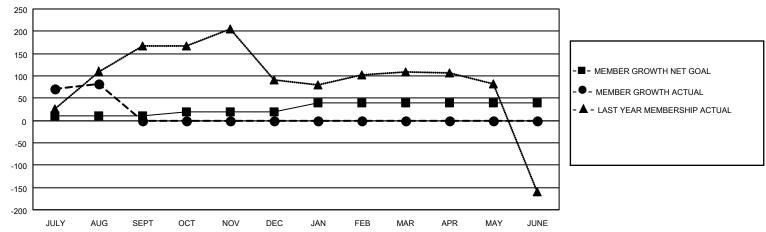

## GOALS AND ACTUAL MEMBERS CUMULATIVE

| DROPPED CLUBS: 1 |    | 33 CLUBS OF 100 ADDED 1 OR MORE | GENDER DISTRIBUTION        |                |     |
|------------------|----|---------------------------------|----------------------------|----------------|-----|
|                  |    | NEW MEMBERS                     | MALE                       | 3,011 (88.30%) |     |
|                  |    |                                 | FEMALE                     | 399 (11.70%)   |     |
| DROPPED MEMBERS  |    |                                 |                            |                |     |
| DECEASED         | 9  | CLICK HERE FOR CUMULATIVE       | TOTAL FAMILY UNIT MEMBERS  |                | 976 |
| CLUB CANCELLED 0 |    | MEMBERSHIP DATA                 | FAMILY MEMBERS PAYING HALF |                | 577 |
| OTHER 50         |    |                                 |                            |                |     |
| TOTAL            | 59 |                                 | 5020                       |                |     |

## LOCATION INDIA District 324A3 Results as of: 8/31/2020

| Clubs         |               |             |               | Members               |                        |                         |                                                    |  |  |
|---------------|---------------|-------------|---------------|-----------------------|------------------------|-------------------------|----------------------------------------------------|--|--|
|               | RESULTS FOR   | R 2020-2021 |               | RESULTS FOR 2020-2021 |                        |                         |                                                    |  |  |
| QUARTER       | NEW CLUB GOAL | NEW CLUBS   | DROPPED CLUBS | QUARTER MEME          | BER GROWTH NET<br>GOAL | MEMBER GROWTH<br>ACTUAL | DROPPED<br>MEMBERS ACTUAL<br>(including transfers) |  |  |
| JULY/AUG/SEPT | 4             | 1           | 1             | JULY/AUG/SEPT         | 10                     | 156                     | 59                                                 |  |  |
| OCT/NOV/DEC   | 4             | 0           | 0             | OCT/NOV/DEC           | 10                     | 0                       | 0                                                  |  |  |
| JAN/FEB/MAR   | 2             | 0           | 0             | JAN/FEB/MAR           | 20                     | 0                       | 0                                                  |  |  |
| APR/MAY/JUNE  | 0             | 0           | 0             | APR/MAY/JUNE          | 0                      | 0                       | 0                                                  |  |  |